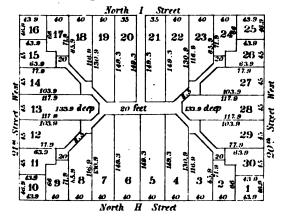

|   |   |  |
| , |   |   |   |  |
|   |   | • |   |  |
|   |   |   | • |  |
| • |   |   |   |  |
| • |   |   |   |  |





|   |   |   | - |   |
|---|---|---|---|---|
|   |   |   |   |   |
|   |   |   |   |   |
|   |   |   |   |   |
|   |   |   |   |   |
|   |   |   |   |   |
|   |   |   |   |   |
|   | • | · |   |   |
|   |   |   |   |   |
| • |   |   |   |   |
|   |   |   |   |   |
|   |   |   |   |   |
| • |   |   |   |   |
|   |   |   |   |   |
|   |   |   | , |   |
|   |   |   |   | , |
|   |   | , |   |   |
|   |   |   |   |   |
|   |   |   |   |   |
|   |   |   |   |   |
|   |   |   |   |   |
|   |   |   |   |   |









### SQUARE N'80



### SQUARE Nº83



### SQUARE Nº84



# SQUARENº85



### SQUARE Nº88





· · • • .







• 







# SQUARK N.OF N.99



# SQUARE Nº101





# 8 9 11 Street West

# SQUARE Nº100



| ĺ     | 80.9   |    | 60.9 | 11.6 | 71.6 | 71.6 | 71.6 |        |
|-------|--------|----|------|------|------|------|------|--------|
| 11636 |        | 7  | . 8  | 9    | ş 10 | 11   | 12   | 128.8% |
|       | 138 82 | 6  | 5    | 4    | \$ 3 | 2    | 1    | 128.8% |
|       | 71     | .6 | 71.6 | 60.9 | 60.9 | 71.6 | TLB  |        |





# SQUARE Nº105



# SQUARE Nº107



# SQUARE Nº110



# SQUARE S.OF Nº104









|   | , |   |   |   |   |
|---|---|---|---|---|---|
|   | • | • |   |   |   |
|   |   |   |   |   |   |
|   |   | , |   |   |   |
| • |   |   |   |   |   |
|   |   |   |   |   |   |
|   |   |   |   |   |   |
|   |   |   |   |   |   |
|   | ` | , |   | • |   |
|   | • | , |   |   |   |
| , |   |   |   |   |   |
|   |   |   |